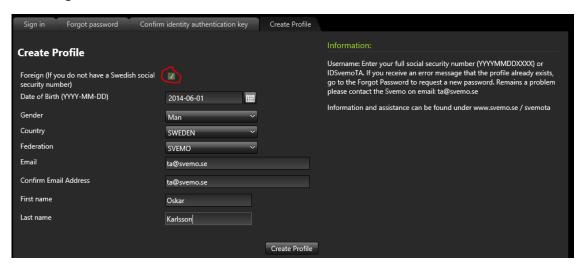

## Register your profile

1. Go to <a href="http://ta.svemo.se">http://ta.svemo.se</a> and choose the English language option.

2. Navigate to the Create Profile tab.

3. Check the "Foreign" checkbox and enter the fields with your information, then click "Create profile".