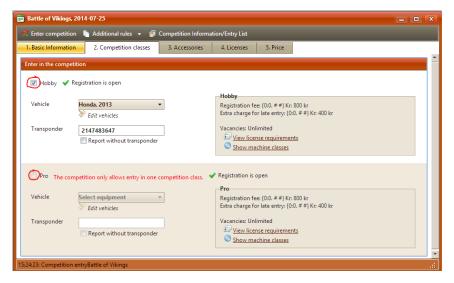

When you have found your competition, click the "enter link" in that row.

In the first tab, enter the name of your club (sometimes it's also okay to enter your country).

Now go to the second tab and choose the class you want to enter. If you filled in a bike earlier it will now be available for selection. If you also entered a transponder number for that bike, it will be automatically filled in. If you don't have a transponder, check the box below the text-field.

When this information is filled in, check the price tab for the full price of your entry. Also click the button for "Additional rules" and read the document supplied by the organizer. You can also use the