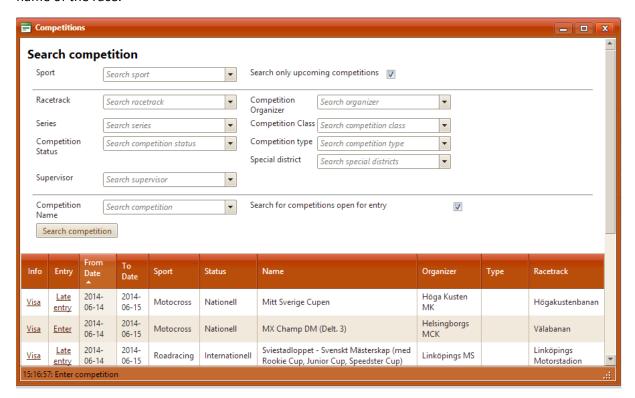

### **Enter competition**

This box will now be displayed. Find the competition you want to enter by using the search filters. You do probably not have to fill them all out, most often it's enough with the sport, organizer and the name of the race.