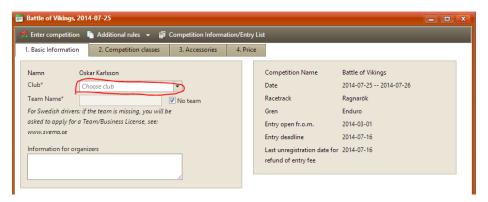

When you have found your competition, click the "enter link" in that row.

In the first tab, enter the name of your club (sometimes it's also okay to enter your country).

Now go to the second tab and choose the class you want to enter. If you filled in a bike earlier it will now be available for selection. If you also entered a transponder number for that bike, it will be automatically filled in. If you don't have a transponder, check the box below the text-field.