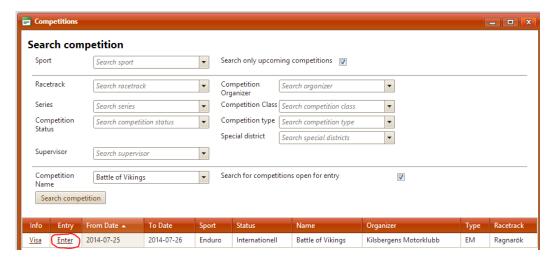

When you have found your competition, click the "enter link" in that row.

In the first tab, enter the name of your club (sometimes it's also okay to enter your country).

Now go to the second tab and choose the class you want to enter. If you filled in a bike earlier it will now be available for selection. If you also entered a transponder number for that bike, it will be automatically filled in. If you don't have a transponder, check the box below the text-field.