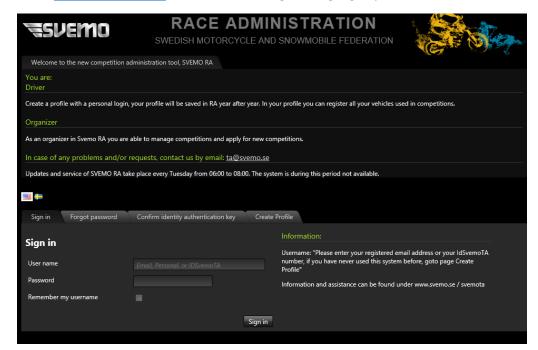

## Register your profile

1. Go to <a href="http://ta.svemo.se">http://ta.svemo.se</a> and choose the English language option.

2. Navigate to the Create Profile tab.

3. Check the "Foreign" checkbox and enter the fields with your information, then click "Create profile".