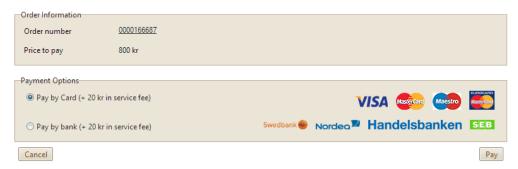

In the next screen you can choose your payment option. Then click pay to move forward.

You will now be sent forward to pay the entry. After you have finished your payment and your payment has been confirmed by the system, your entry is completed.