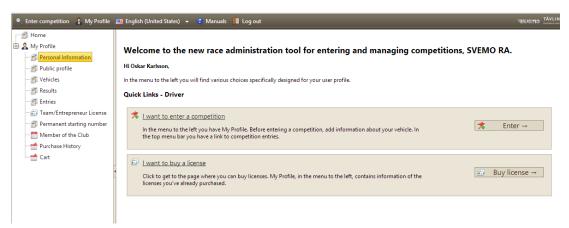

### Your new profile

Congratulations, you can now log in to your profile. Use the registered email or the ID (can be found in the confirmation email) and your password to log in. When logged in, you will be displayed this page.

Start by going through the different menu choices and fill in information such as your personal information and your bike information. When you are ready to enter a race, click the "Enter competition" button in the upper right corner.