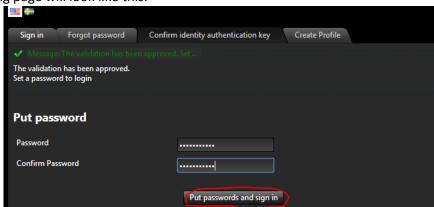

4. An email have now been sent to the email address you specified. Open this email and look for the confirmation link. Click this link and you will be sent to a new page where you can set your password.

Do you want to fill in the authentication key itself in the login page in Svemo-TA so use the following key (NOTE: This is not a password): YdxG68

The landing page will look like this: